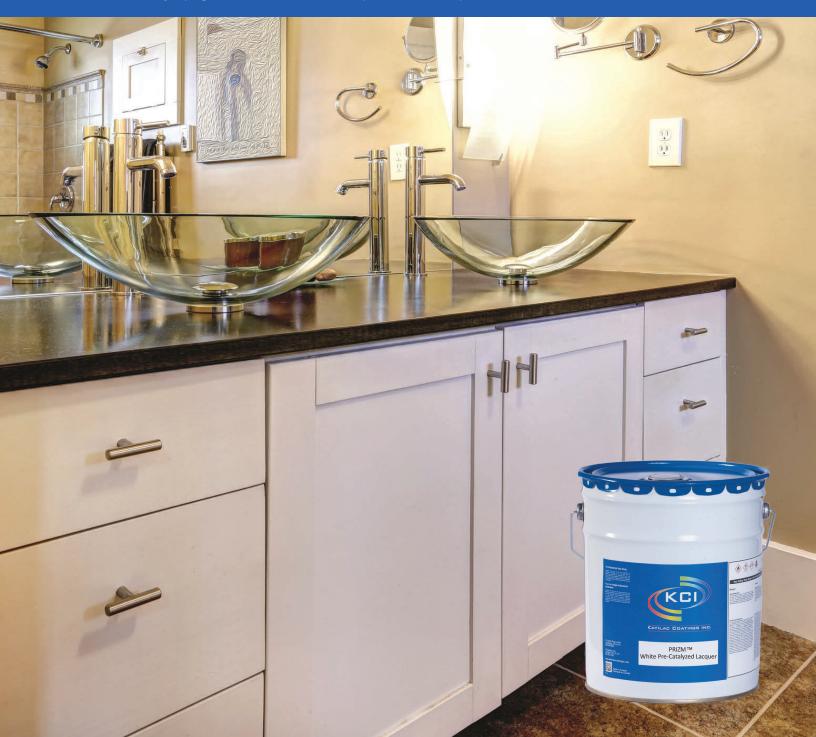

## **PRIZM**<sup>™</sup> White Pre-Catalyzed Lacquer

A user friendly, pigmented, one component lacquer for cabinets and millwork

### White Pre-Catalyzed Lacquer

The E7 / R-E7 Series PRIZM<sup>™</sup> is a line of white, solvent borne, one component, alkyd / amino resin based, pre-catalyzed lacquers. They are high hiding white topcoats that feature fast dry and high build. They are specifically designed to be used in combination with KCI's OMNIPRIME<sup>™</sup> line of pre-catalyzed primers for interior trim, millwork, furniture and cabinets.