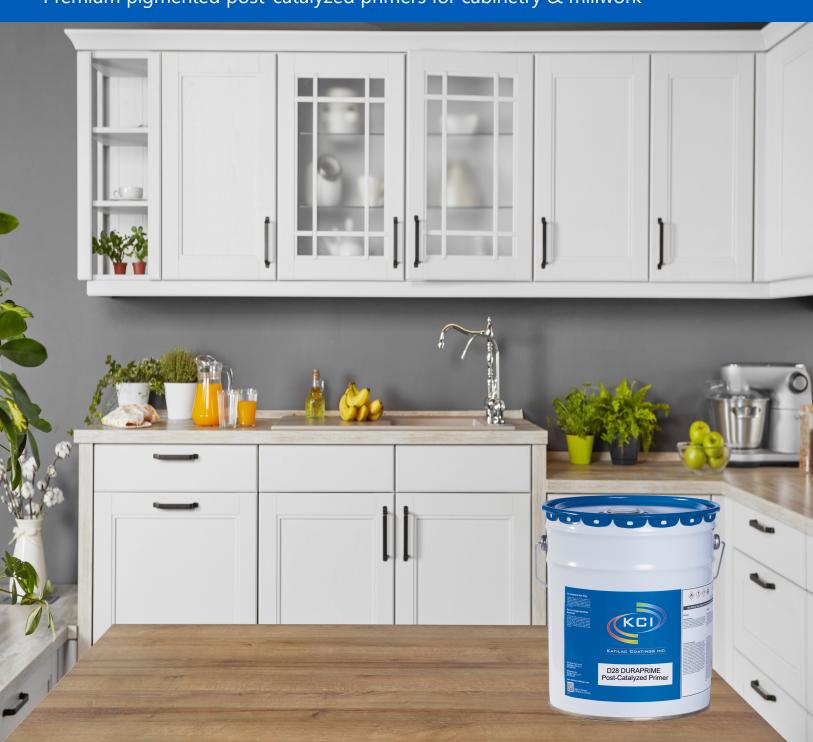

# **DURAPRIME**<sup>™</sup>

**Post-Catalyzed Primers** 

Premium pigmented post-catalyzed primers for cabinetry & millwork

## **Post-Catalyzed Primers**

The DURAPRIME™ line of primers are solvent borne, two component alkyd / amino resin based primers. They are available in white (D28HH) as well as neutral (D17). They exhibit fast dry, exceptional high filling and are easy to sand. DURAPRIME™ primers have been specifically designed to be used in combination with D9 Series White and D9N Series Neutral SUMMIT™ Conversion Varnishes as part of a high-quality interior wood finishing system.

#### **D28HH DURAPRIME™**

High Hide White Post-Catalyzed Primer

- 68% weight solids
- 48% volume solids
- 10% catalyst
- 10-20% reducer
- 4-8 hour pot-life