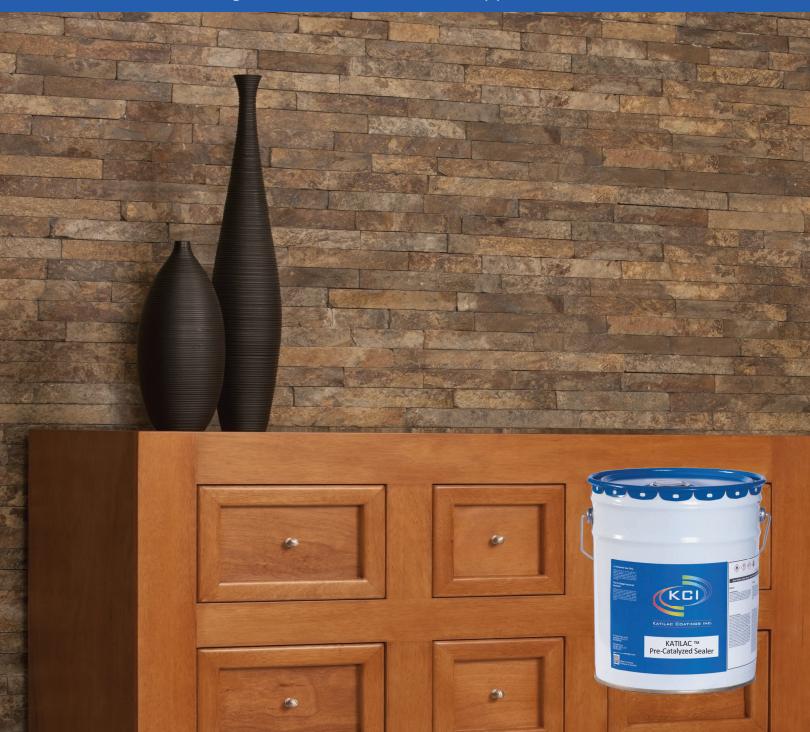

# KATILAC<sup>TM</sup> Pre-Catalyzed Clear Sanding Sealers

Versatile clear sanding sealers for a multitude of applications

# Pre-Catalyzed Clear Sanding Sealers

EK6 KATILAC™ Pre-Catalyzed Sealer is a solvent borne, pre-catalyzed, alkyd / amino / nitrocellulose resin based clear sanding sealer. It is fast dry, water-white, yellowing resistant, ultra-low formaldehyde and extremely easy to sand.

EK8 KATILAC™ Vinyl Sealer is a solvent borne, alkyd / amino / vinyl / nitrocellulose resin based clear sanding sealer. It is water-white, yellowing resistant, ultra-low formaldehyde, easy to sand and exhibits excellent hold-out and adhesion properties.

Both EK6 and EK8 have been specifically designed to be used in combination with EK Series KATILAC™ or KU Series KATILAC ULTRA™ clear pre-catalyzed topcoats as part of a high quality interior wood finishing system.

### EK6 KATILAC™

Pre-Catalyzed Sealer

- 25% weight solids
- 19% volume solids
- Excellent wood adhesion