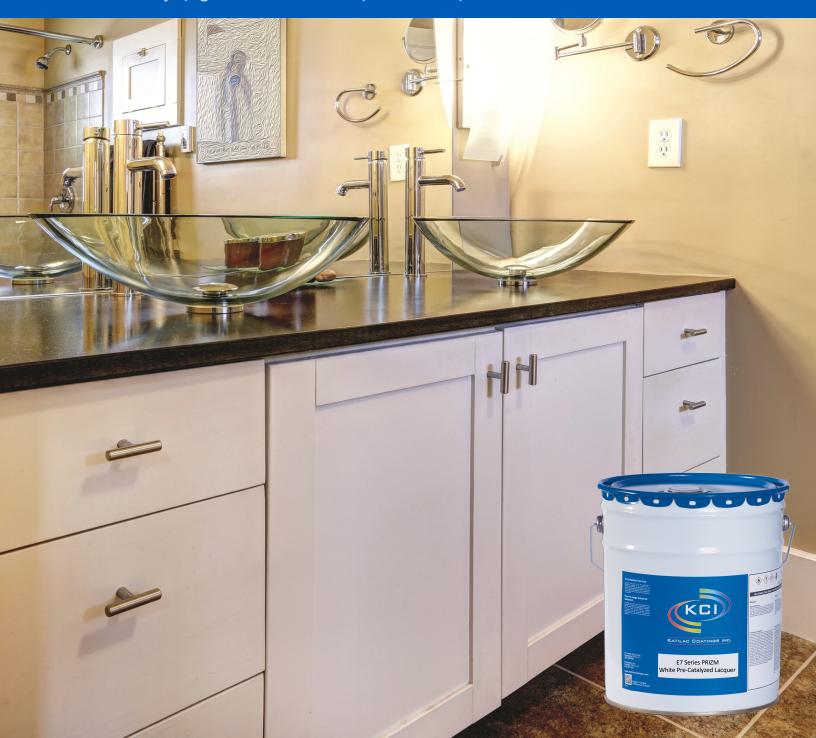

## White Pre-Catalyzed Lacquer

A user friendly, pigmented, one component lacquer for cabinets and millwork

### White Pre-Catalyzed Lacquer

The E7 Series PRIZM<sup>™</sup> is a line of white, solvent borne, one component, alkyd / amino resin based, pre-catalyzed lacquers. They are high hiding white topcoats that feature fast dry and high build. They are specifically designed to be used in combination with KCI's OMNIPRIME<sup>™</sup> line of pre-catalyzed primers in a high quality interior wood finishing system.