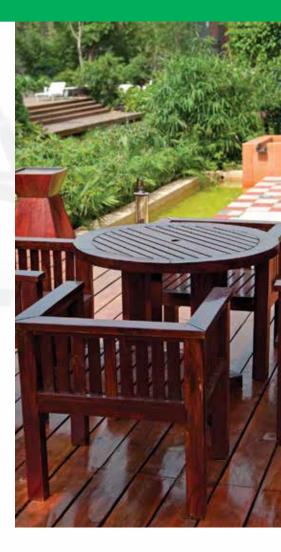

# EXTERIOR WATERBORNE SYSTEMS

### **60WE950G Honey Exterior Waterborne Topcoat**

A honey coloured waterborne exterior topcoat that has excellent UV resistance. It has excellent resistance to weather conditions. The film allows the wood to breathe.