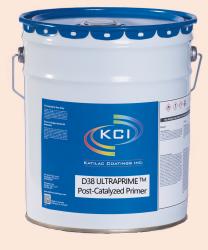

# **ULTRAPRIME**<sup>™</sup>

White Post-Catalyzed Primer

Premium pigmented post-catalyzed primer for cabinetry & millwork

### White Post-Catalyzed Primer

D38 ULTRAPRIME™ is KCI's next generation primer. It is an ultra-low formaldehyde, solvent borne, two component primer based on water-white technology. It exhibits exceptionally fast dry, high filling and is easy to sand. D38 ULTRAPRIME™ has been specifically designed to be used in conjunction with D9 and D9MAX Series SUMMIT™ White Conversion Varnishes as part of a high-quality interior wood finishing system.