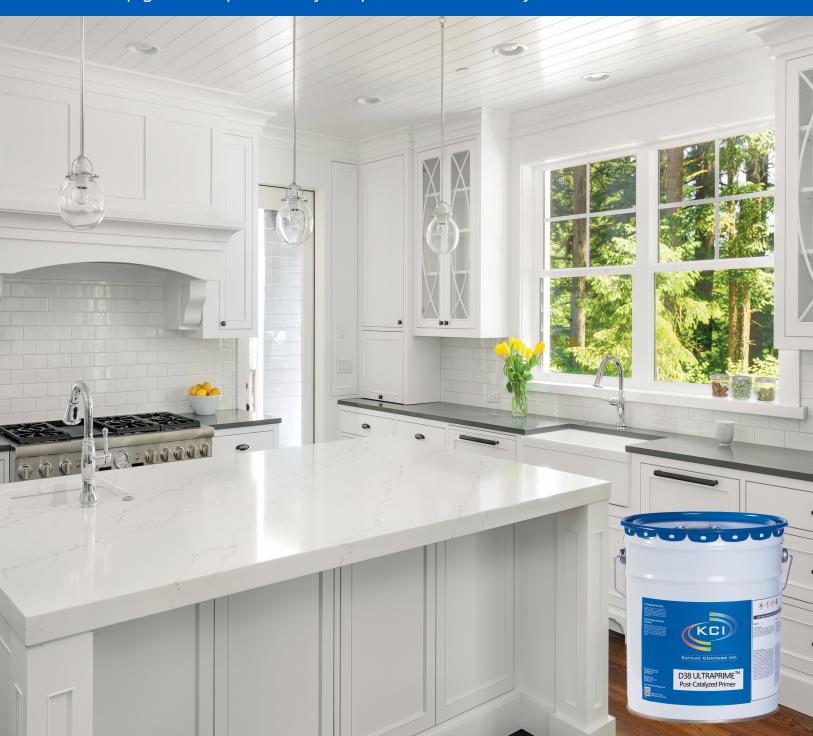

# **ULTRAPRIME**<sup>™</sup>

White Post-Catalyzed Primer

Premium pigmented post-catalyzed primer for cabinetry & millwork

### White Post-Catalyzed Primer

D38 ULTRAPRIME™ is KCI's next generation primer. It is an ultra-low formaldehyde, solvent borne, two component primer based on water-white technology. It exhibits exceptionally fast dry, high filling and is easy to sand. D38 ULTRAPRIME™ has been specifically designed to be used in conjunction with D9 and D9MAX Series SUMMIT™ White Conversion Varnishes as part of a high-quality interior wood finishing system.